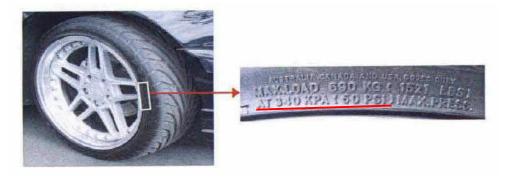

### Maximum Inflation Information on Tire Sidewall

As shown above, tires have the maximum load and pressure indicated on the sidewall. Many drivers misunderstand this as the correct inflation pressure for the tire. It is the maximum cold inflation pressure, not the 'proper inflation' pressure.