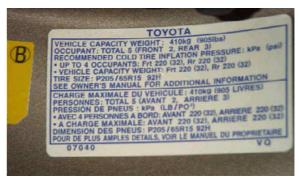

### Tire Information Placard on a Vehicle

Above photographs are examples of the 'Tire Information placard' on a vehicle.

There is various information regarding the OE tires printed on the placard. Most importantly the vehicle manufacture's recommended inflation pressures can be found on this. The 'Tire Information Placard' can be located in various places; such as the door jam or glove box.

This is the best place to get information regarding 'Proper inflation'.