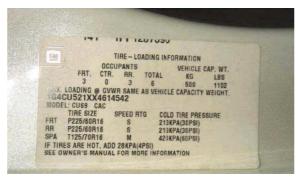

### Tire Information Placard on a Vehicle

Above photographs are examples of the 'Tire Information placard' on a vehicle.

There is various information regarding the OE tires printed on the placard. Most importantly the vehicle manufacture's recommended inflation pressures can be found on this. The 'Tire Information Placard' can be located in various places; such as the door jam or glove box.

This is the best place to get information regarding 'Proper inflation'.